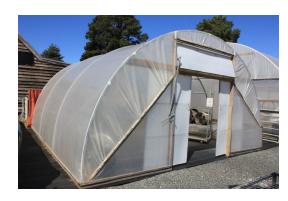

| SLIDING DOOR (KIT) |                   |  |
|--------------------|-------------------|--|
| PRICE (Excl. GST)  | PRICE (Incl. GST) |  |
| SSD \$450          | SSD \$495         |  |

#### SSD Single Sliding Door

All prices available upon request