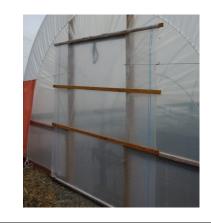

#### **Optional Add-ons**

- Single Sliding Door/s (mounted outside)
- MRE Handyscreen Cover in 50% or 70% block-out; allows for easy application and removal for temperature control

#### SSD Single Sliding Door

All prices available upon request