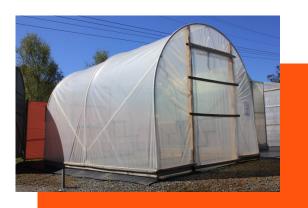

### **Greenhouses & Growing Structures**

Hortitech's Tunnel House Kits are a versatile and adaptable style of greenhouse, ideally suited for domestic or small commercial operations. A greenhouse creates a temperature controlled environment, enabling a variety of crops and plants to be grown year -round. A variety of standard widths are available, and lengths beginning at 4.27m long and additional increments of 2.13m lengths.

#### **Standard Kit**

- Steel framework, steel rails, fasteners & instructions
- Horticraft Greenhouse Plastic