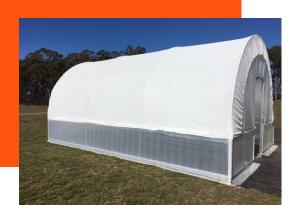

# TUNNEL HOUSE KITS & ACCESSORIES 4.9m(w) ALL-STEEL

**Greenhouses & Growing Structures** 

[Previously Monbulk Rural Enterprises]

July 2023

T (+61 3) 9756 6355 | W www.hortitech.net.au

E info@hortitech.net.au

## 4.9m(w) ALL-STEEL ON A 900mm WALL

## **Greenhouses & Growing Structures**

Hortitech's Tunnel House Kits are a versatile and adaptable style of greenhouse, ideally suited for domestic or small commercial operations. A greenhouse creates a temperature controlled environment, enabling a variety of crops and plants to be grown year -round. A variety of standard widths are available, and lengths beginning at 4.27m long and additional increments of 2.13m lengths.