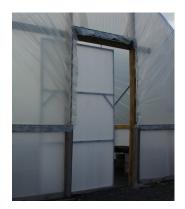

| SLIDING DOOR (KIT)   |                      | TILTING VENT (KIT)   |                      |
|----------------------|----------------------|----------------------|----------------------|
| PRICE<br>(Excl. GST) | PRICE<br>(Incl. GST) | PRICE<br>(Excl. GST) | PRICE<br>(Incl. GST) |
| SSD \$450            | SSD \$495            | \$250                | \$275                |

### **Optional Add-ons**

- Single Sliding Door/s
- MRE Handyscreen Cover in 50% or 70% block-out; allows for easy application and removal for temperature control
- Side-wall wind-up curtains
- Fixed or tilting vents

**SSD** Single Sliding Door All prices available upon request