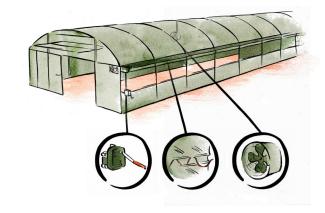

#### **Standard Kit**

- Steel framework, steel rails, fasteners & instructions
- Horticraft Greenhouse Plastic

### **Optional Add-ons**

- Single Sliding Door/s
- MRE Handyscreen Cover in 50% or 70% block-out; allows for easy application and removal for temperature control
- Side-wall wind-up curtains
- Fixed or tilting vents