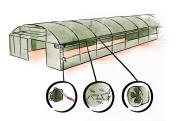

#### **Standard Kit**

- Steel framework, steel rails, fasteners & instructions
- Horticraft Greenhouse Plastic

### **Optional Add-ons**

- Single Sliding Door/s
- MRE Handyscreen Cover in 50% or 70% block-out; allows for easy application and removal for temperature control
- Side-wall wind-up curtains
- Fixed or tilting vents