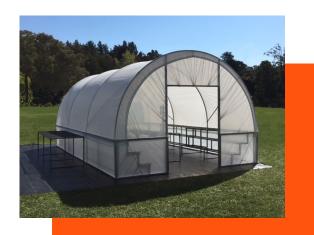

# TUNNEL HOUSE KITS & ACCESSORIES 4.9m(w) ALL-STEEL

**Greenhouses & Growing Structures** 

[Previously Monbulk Rural Enterprises]

July 2023

T (+61 3) 9756 6355 | W www.hortitech.net.au

E info@hortitech.net.au

## 4.9m(w) ALL-STEEL ON A 900mm WALL

## **Greenhouses & Growing Structures**

Hortitech's Tunnel House Kits are a versatile and adaptable style of greenhouse, ideally suited for domestic or small commercial operations. A greenhouse creates a temperature controlled environment, enabling a variety of crops and plants to be grown year -round. A variety of standard widths are available, and lengths beginning at 4.27m long and additional increments of 2.13m lengths.