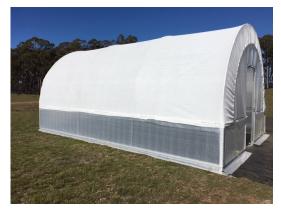

# TUNNEL HOUSE KITS & ACCESSORIES 4.9m(w) ALL-STEEL

**Greenhouses & Growing Structures** 

[Previously Monbulk Rural Enterprises]

July 2023

T (+61 3) 9756 6355 | W www.hortitech.net.au

E info@hortitech.net.au

## 4.9m(w) ALL-STEEL ON A 900mm WALL

## **Greenhouses & Growing Structures**

Hortitech's Tunnel House Kits are a versatile and adaptable style of greenhouse, ideally suited for domestic or small commercial operations. A greenhouse creates a temperature controlled environment, enabling a variety of crops and plants to be grown year -round. A variety of standard widths are available, and lengths beginning at 4.27m long and additional increments of 2.13m lengths.

#### **Standard Kit**

- Steel framework, steel rails, fasteners & instructions
- Horticraft Greenhouse Plastic