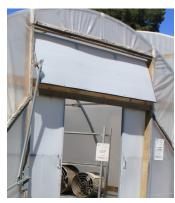

### **Optional Add-ons**

- Single Sliding Door/s
- MRE Handyscreen Cover in 50% or 70% block-out; allows for easy application and removal for temperature control
- Side-wall wind-up curtains
- Fixed or tilting vents