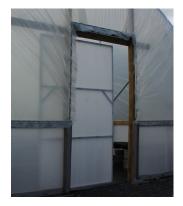

| SLIDING DOOR (KIT)   |                      | TILTING VENT (KIT)   |                      |
|----------------------|----------------------|----------------------|----------------------|
| PRICE<br>(Excl. GST) | PRICE<br>(Incl. GST) | PRICE<br>(Excl. GST) | PRICE<br>(Incl. GST) |
| SSD \$450            | SSD \$495            | \$250                | \$275                |
| DSD \$750            | DSD \$825            | \$500                | \$550                |

### **Optional Add-ons**

- Double & Single Sliding Door/s
- MRE Handyscreen Cover in 50% or 70% block-out; allows for easy application and removal for temperature control
- Fixed or tilting vents

**SSD** Single Sliding Door **DSD** Double Sliding Door All prices available upon request