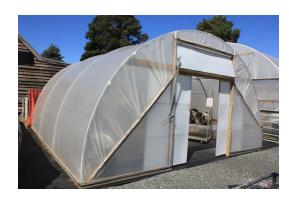

## **Greenhouses & Growing Structures**

Hortitech's Tunnel House Kits are a versatile and adaptable style of greenhouse, ideally suited for domestic or small commercial operations. A greenhouse creates a temperature controlled environment, enabling a variety of crops and plants to be grown year -round. A variety of standard widths are available, and lengths beginning at 6.40m long and additional increments of 2.13m lengths.

### **Standard Kit**

- Steel framework, steel rails, fasteners & instructions
- Horticraft Greenhouse Plastic

### **Optional Add-ons**

- Double & Single Sliding Door/s
- MRE Handyscreen Cover in 50% or 70% block-out; allows for easy application and removal for temperature control
- Fixed or tilting vents

**SSD** Single Sliding Door **DSD** Double Sliding Door All prices available upon request