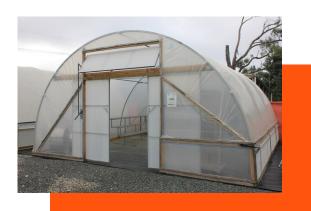

## **Greenhouses & Growing Structures**

Hortitech's Tunnel House Kits are a versatile and adaptable style of greenhouse, ideally suited for domestic or small commercial operations. A greenhouse creates a temperature controlled environment, enabling a variety of crops and plants to be grown year -round. A variety of standard widths are available, and lengths beginning at 6.40m long and additional increments of 2.13m lengths.

### **Standard Kit**

- Steel framework, steel rails, fasteners & instructions
- Horticraft Greenhouse Plastic

### **Optional Add-ons**

- Double & Single Sliding Door/s
- MRE Handyscreen Cover in 50% or 70% block-out; allows for easy application and removal for temperature control
- Fixed or tilting vents

**SSD** Single Sliding Door **DSD** Double Sliding Door All prices available upon request