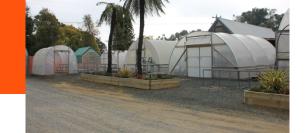

## **Greenhouses & Growing Structures**

Hortitech's Tunnel House Kits are a versatile and adaptable style of greenhouse, ideally suited for domestic or small commercial operations. A greenhouse creates a temperature controlled environment, enabling a variety of crops and plants to be grown year -round. A variety of standard widths are available, and lengths beginning at 6.40m long and additional increments of 2.13m lengths.