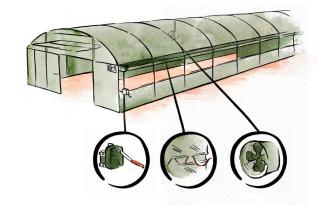

| SLIDING DOOR (KIT)   |                      | TILTING VENT (KIT)   |                      |
|----------------------|----------------------|----------------------|----------------------|
| PRICE<br>(Excl. GST) | PRICE<br>(Incl. GST) | PRICE<br>(Excl. GST) | PRICE<br>(Incl. GST) |
| SSD \$450            | SSD \$495            | \$250                | \$275                |
| DSD \$750            | DSD \$825            | \$500                | \$550                |

### **Optional Add-ons**

- Double & Single Sliding Door/s
- MRE Handyscreen Cover in 50% or 70% block-out; allows for easy application and removal for temperature control
- Fixed or tilting vents

**SSD** Single Sliding Door **DSD** Double Sliding Door All prices available upon request