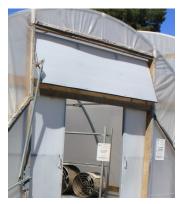

| SLIDING DOOR (KIT)   |                      | TILTING VENT (KIT)   |                      |
|----------------------|----------------------|----------------------|----------------------|
| PRICE<br>(Excl. GST) | PRICE<br>(Incl. GST) | PRICE<br>(Excl. GST) | PRICE<br>(Incl. GST) |
| SSD \$450            | SSD \$495            | \$250                | \$275                |
| DSD \$750            | DSD \$825            | \$500                | \$550                |

### **Optional Add-ons**

- Double & Single Sliding Door/s
- MRE Handyscreen Cover in 50% or 70% block-out; allows for easy application and removal for temperature control
- Fixed or tilting vents

**SSD** Single Sliding Door **DSD** Double Sliding Door All prices available upon request