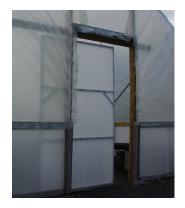

| SLIDING DOOR (KIT)   |                      | TILTING VENT (KIT)   |                      |
|----------------------|----------------------|----------------------|----------------------|
| PRICE<br>(Excl. GST) | PRICE<br>(Incl. GST) | PRICE<br>(Excl. GST) | PRICE<br>(Incl. GST) |
| SSD \$450            | SSD \$495            | \$250                | \$275                |
| DSD \$750            | DSD \$825            | \$500                | \$550                |

### **Optional Add-ons**

- Double & Single Sliding Door/s
- MRE Handyscreen Cover in 50% or 70% block-out; allows for easy application and removal for temperature control
- Fixed or tilting vents

**SSD** Single Sliding Door **DSD** Double Sliding Door