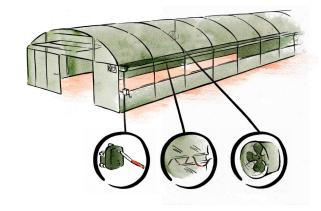

#### **Standard Kit**

- Steel framework, steel rails, fasteners & instructions
- Horticraft Greenhouse Plastic

### **Optional Add-ons**

- Double & Single Sliding Door/s
- MRE Handyscreen Cover in 50% or 70% block-out; allows for easy application and removal for temperature control
- Fixed or tilting vents

**SSD** Single Sliding Door **DSD** Double Sliding Door