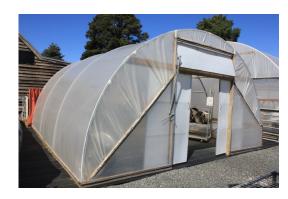

## **Greenhouses & Growing Structures**

Hortitech's Tunnel House Kits are a versatile and adaptable style of greenhouse, ideally suited for domestic or small commercial operations. A greenhouse creates a temperature controlled environment, enabling a variety of crops and plants to be grown year -round. A variety of standard widths are available, and lengths beginning at 6.40m long and additional increments of 2.13m lengths.

#### **Standard Kit**

- Steel framework, steel rails, fasteners & instructions
- Horticraft Greenhouse Plastic

### **Optional Add-ons**

- Double & Single Sliding Door/s
- MRE Handyscreen Cover in 50% or 70% block-out; allows for easy application and removal for temperature control
- Fixed or tilting vents

**SSD** Single Sliding Door **DSD** Double Sliding Door