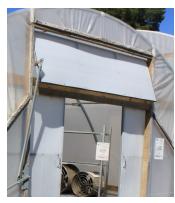

| SLIDING DOOR (KIT)   |                      | TILTING VENT (KIT)   |                      |
|----------------------|----------------------|----------------------|----------------------|
| PRICE<br>(Excl. GST) | PRICE<br>(Incl. GST) | PRICE<br>(Excl. GST) | PRICE<br>(Incl. GST) |
| SSD \$450            | SSD \$495            | \$250                | \$275                |
| DSD \$750            | DSD \$825            | \$500                | \$550                |

### **Optional Add-ons**

- Double & Single Sliding Door/s
- MRE Handyscreen Cover in 50% or 70% block-out; allows for easy application and removal for temperature control
- Fixed or tilting vents

**SSD** Single Sliding Door **DSD** Double Sliding Door