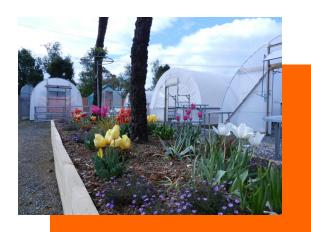

## **Greenhouses & Growing Structures**

Hortitech's Tunnel House Kits are a versatile and adaptable style of greenhouse, ideally suited for domestic or small commercial operations. A greenhouse creates a temperature controlled environment, enabling a variety of crops and plants to be grown year -round. A variety of standard widths are available, and lengths beginning at 6.40m long and additional increments of 2.13m lengths.