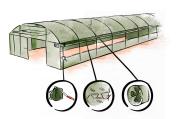

#### **Standard Kit**

- Steel framework, steel rails, fasteners & instructions
- Horticraft Greenhouse Plastic

### **Optional Add-ons**

- Double & Single Sliding Door/s
- MRE Handyscreen Cover in 50% or 70% block-out; allows for easy application and removal for temperature control
- Fixed or tilting vents

**SSD** Single Sliding Door **DSD** Double Sliding Door